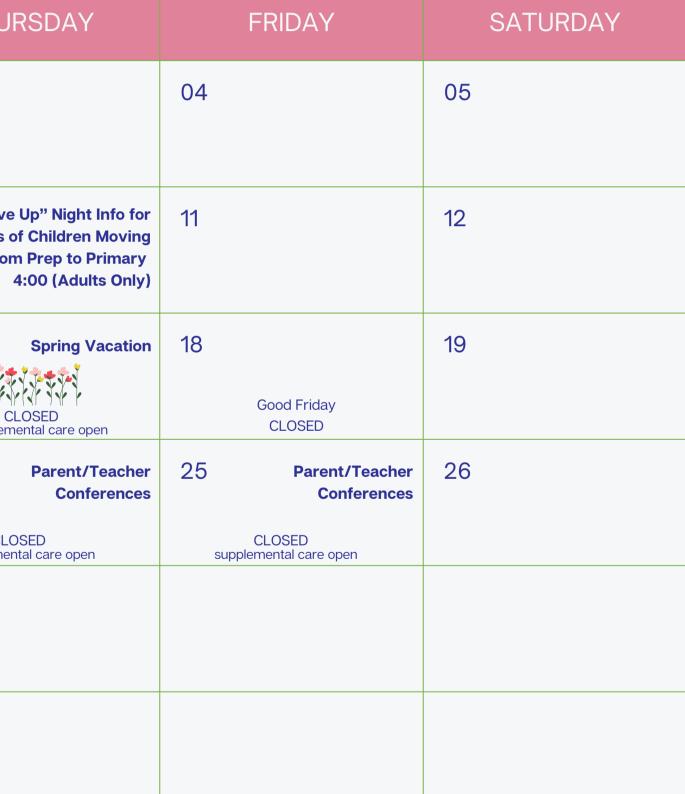

PRIL

| SUNDAY              | MONDAY             | TUESDAY                                                | WEDNESDAY                                              | THU                           |
|---------------------|--------------------|--------------------------------------------------------|--------------------------------------------------------|-------------------------------|
|                     |                    | 01                                                     | 02                                                     | 03                            |
| 06                  | 07                 | 08                                                     | 09                                                     | 10 "Move<br>Parents o<br>fron |
| 13                  | 14 Spring Vacation | 15 Spring Vacation<br>CLOSED<br>supplemental care open | 16 Spring Vacation<br>CLOSED<br>supplemental care open | 17<br>CL<br>supplem           |
| 20<br>Easter Sunday | 21                 | 22                                                     | 23                                                     | 24<br>CLC<br>supplemen        |
| 27                  | 28                 | 29                                                     | 30                                                     |                               |
|                     |                    |                                                        |                                                        |                               |