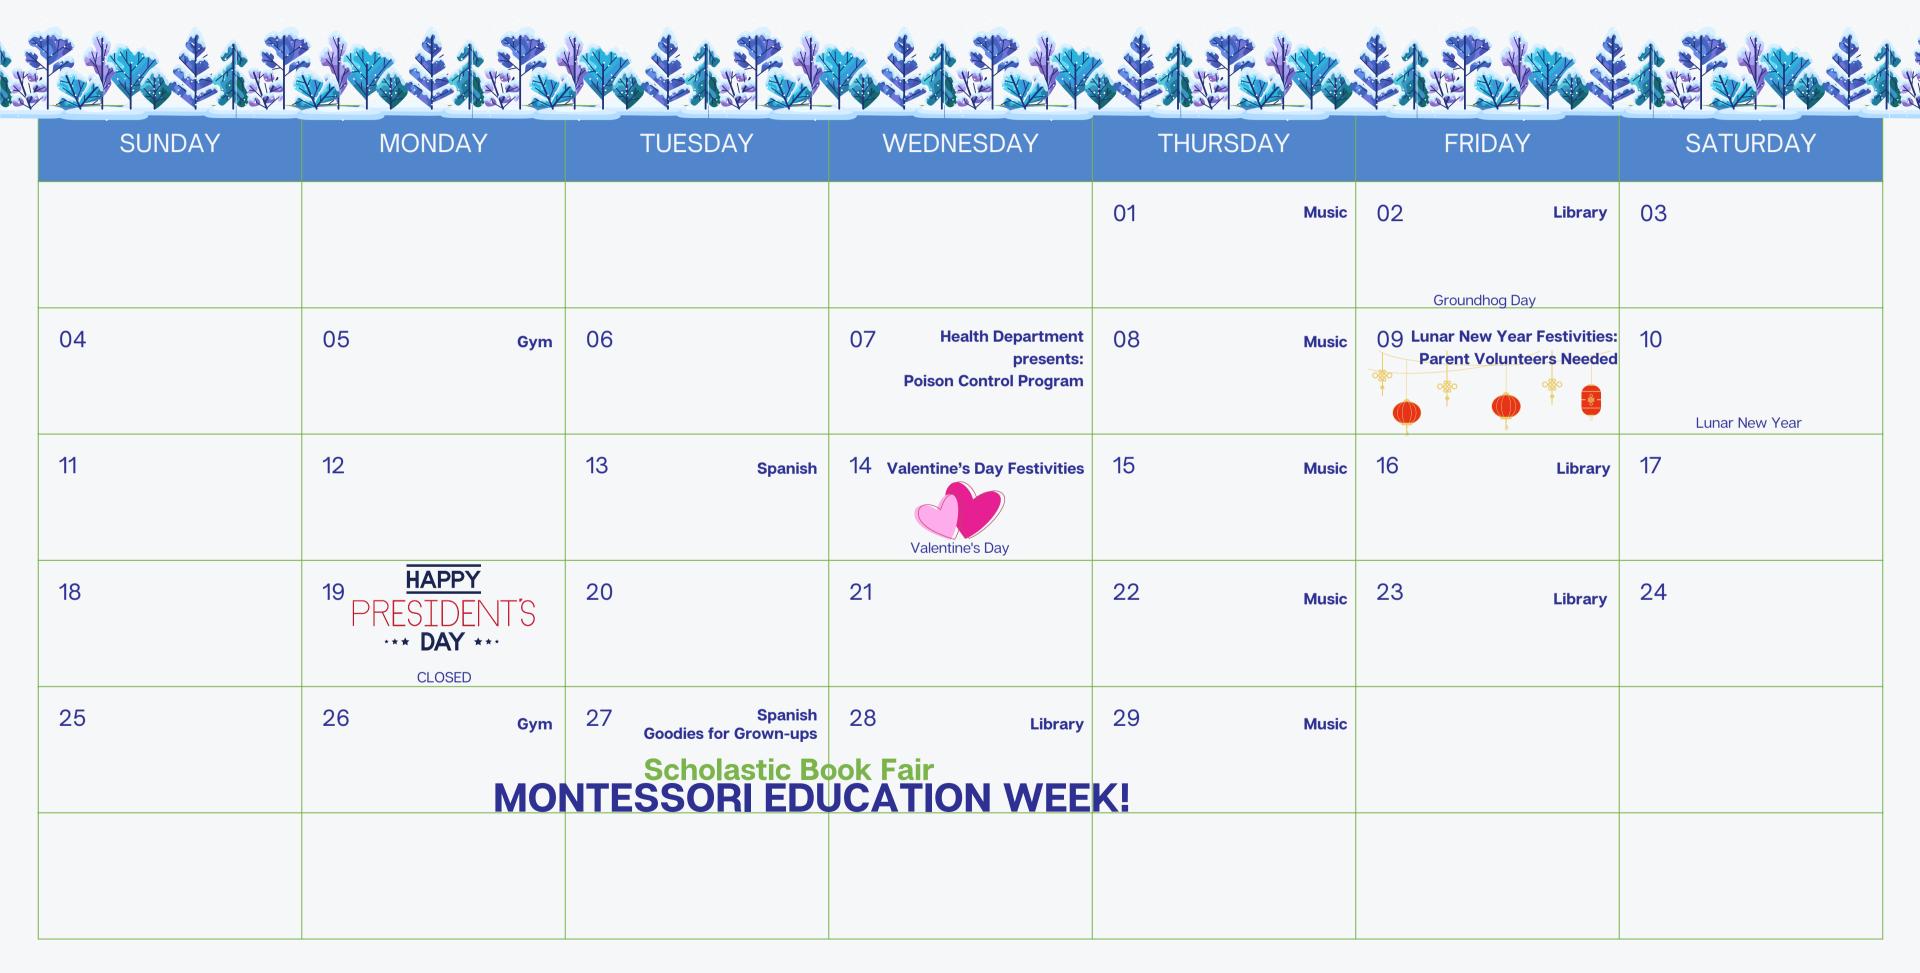

# FEBRUARY

| SUNDAY                       | MONDAY                                            | TUESDAY                                            | WEDNESDAY               | THURSDAY                                           | FRIDAY                                                                                                 | SATURDAY |
|------------------------------|---------------------------------------------------|----------------------------------------------------|-------------------------|----------------------------------------------------|--------------------------------------------------------------------------------------------------------|----------|
|                              |                                                   |                                                    |                         |                                                    | 01 Pajama Day with Family Stages Theater presenting: Peter Pan! LAST DAY OF MONTESSORI EDUCATION WEEK! | 02       |
| 03                           | 04 Gym                                            | 05                                                 | 06                      | 07 Music                                           | 08 Library                                                                                             | 09       |
| 10                           | 11 Gym                                            | 12 Spanish                                         | 13 Library              | 14 Music                                           | 15 Staff In-Service Day                                                                                | 16       |
| Daylight Savings Time Starts | Ramadan Starts                                    |                                                    |                         |                                                    | CLOSED                                                                                                 |          |
| 17                           | 18                                                | 19                                                 | 20                      | 21 Music                                           | 22 Library                                                                                             | 23       |
| St. Patrick's Day            |                                                   |                                                    |                         |                                                    |                                                                                                        |          |
| 24                           | 25 Spring Vacation  CLOSED supplemental care open | 26 Spring Vacation  CLOSED  supplemental care open | Spring Vacation  CLOSED | 28 Spring Vacation  CLOSED  supplemental care open | 29 Good Friday Holiday                                                                                 | 30       |
| 31                           | supplemental care open                            | supplemental care open                             | supplemental care open  | supplemental care open                             | CLOSED                                                                                                 |          |
|                              |                                                   |                                                    |                         |                                                    |                                                                                                        |          |