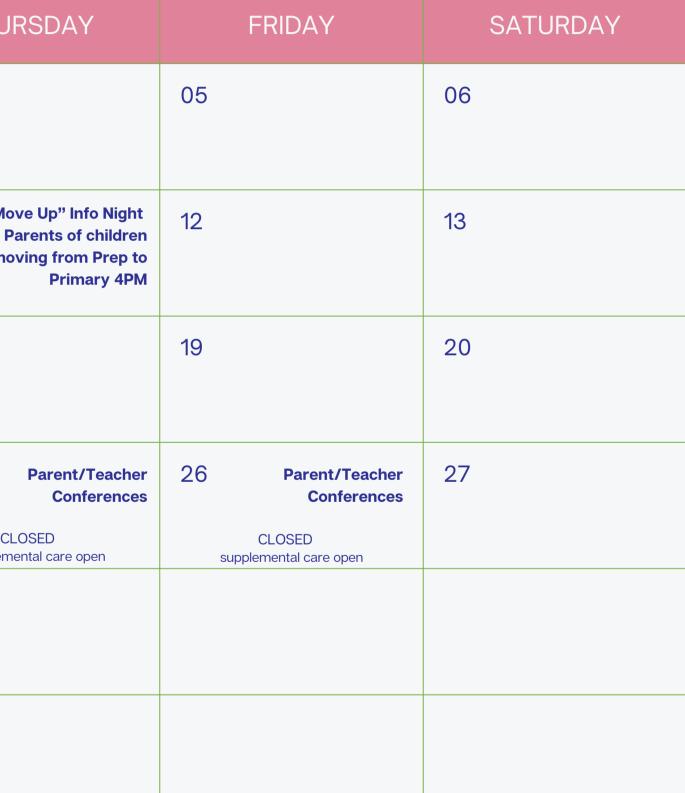

## 

.

| 1  | 1.                        |        | NO           | VEME                                              | BER                                    |                               | 2023     |
|----|---------------------------|--------|--------------|---------------------------------------------------|----------------------------------------|-------------------------------|----------|
|    |                           |        |              |                                                   |                                        |                               |          |
|    | SUNDAY                    | MONDAY | TUESDAY      | WEDNESDAY                                         | THURSDAY                               | FRIDAY                        | SATURDAY |
| 29 |                           | 30     | 31           | 01                                                | 02                                     | 03                            | 04       |
| 05 |                           | 06     | 07           | 08                                                | 09                                     | 10                            | 11       |
| D  | aylight Savings Time Ends |        | Election Day |                                                   |                                        | Veterans Day                  |          |
| 12 |                           | 13     | 14           | 15 <b>Prep Family Night</b><br><b>4:30-6:00PM</b> | 16 Primary Family Night<br>4:30-6:00PM |                               | 18       |
| 19 |                           | 20     | 21           | 22                                                | 23<br>Thanks<br>CLOSED                 | 24<br><b>Siving</b><br>CLOSED | 25       |
| 26 |                           | 27     | 28           | 29                                                | 30                                     | 01                            | 02       |